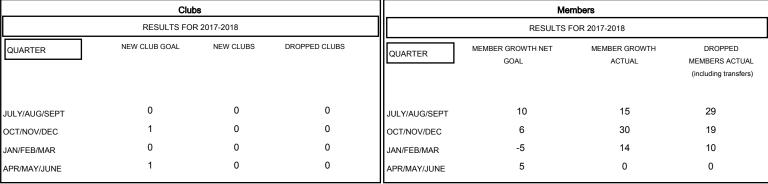

## GOALS AND ACTUAL NEW CLUBS CUMULATIVE

| DROPPED CLUBS: 0 |    |
|------------------|----|
| DROPPED MEMBERS  |    |
| DECEASED         | 7  |
| CLUB CANCELLED   | 0  |
| OTHER            | 51 |
| TOTAL            | 58 |

| 21 CLUBS OF 40 ADDED 1 OR MORE | GENDER DISTRIBUTION               |                                                          |
|--------------------------------|-----------------------------------|----------------------------------------------------------|
| NEW MEMBERS                    | MALE<br>FEMALE<br>Women Percentag | 532 (60.59%)<br>346 (39.41%)<br>se Fiscal Year Goal: 42% |
|                                |                                   |                                                          |