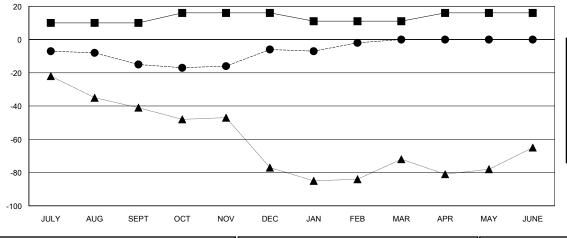

## GOALS AND ACTUAL MEMBERS CUMULATIVE

| _                                 |  |
|-----------------------------------|--|
| - ■ - MEMBER GROWTH NET GOAL      |  |
| - ● - MEMBER GROWTH ACTUAL        |  |
| - ▲ - LAST YEAR MEMBERSHIP ACTUAL |  |
|                                   |  |
|                                   |  |
|                                   |  |